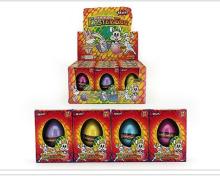

**BK103EM-B**METAL EASTER BUCKET 'B' (4 ASSTD)
MED - 13x12.2cm

Unit of 12 PCS

**BK103ES-A**METAL EASTER BUCKET 'A' (4 ASSTD)
SML - 10x10.3cm

Unit of 12 PCS

**BK103ES-B**METAL EASTER BUCKET 'B' (4 ASSTD)
SML - 10x10.3cm