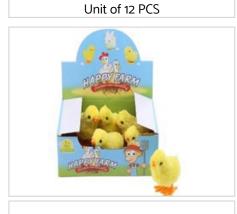

Unit of 12 PCS

**EN074TCS** TWO CHICKS W/SISAL 12x14.5 cm

Unit of 12 PCS

**EN075** MINI GLITTER EASTER EGGS (25 PK) 6 ASSTD - 2x3cm

Unit of 12 PCS

**ENO77-BC**EASTER FRIENDS IN BOX (3 CHICKS, 2 BUNNIES) 10.5cm