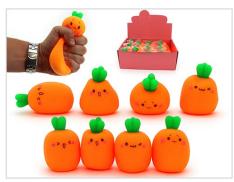

Unit of 12 PCS

**BTO79CHK** SQUEEZE CHICK STRESS BALL - 4.5cm

Unit of 24 PCS

**BTO79CRT**MOULDABLE CLAY SQUEEZE CARROT - 10x6cm

Unit of 12 PCS

BT079LCH SQUEEZE SOFTY CHICK STRESS BALL -75mm

BTo91S/BUN **GROWING BUNNY IN EGG** 