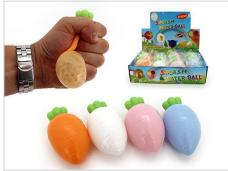

Unit of 12 PCS

**BTO79CHK** SQUEEZE CHICK STRESS BALL - 4.5cm

Unit of 24 PCS

**BTO79CRT**MOULDABLE CLAY SQUEEZE CARROT - 10x6cm

Unit of 12 PCS

BT079LCH SQUEEZE SOFTY CHICK STRESS BALL -75mm

BTo91S/BUN **GROWING BUNNY IN EGG** 