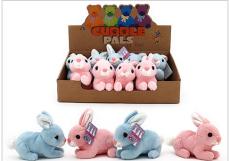

Unit of 12 PCS

ENO82BEH 3PCS DIY EASTER EGG DECO SET W/4 MARKERS - 10cm

Unit of 12 PCS

KC237BUN LANYARDS - BUNNIES

Unit of 12 PCS

**PT104**PLUSH - 17CM CUTE ANIMALS (6 ASSTD)

Unit of 6 PCS

**PT112BU** PLUSH - 26CM SUPER SOFT BODY PINK BUNNY