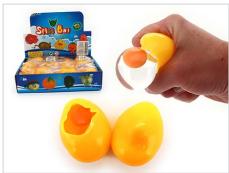

Unit of 12 PCS

BT206-CUC/FLS FLUFFY SQUISHY CUSHY FRIZZEE CHICK - 6CM FLASH

BT206EGG BOUNCING EGG BALL IN DISPLAY W/ HAY

BT206EGG/CD **BOUNCING EGG BALL ON CARD** 

Unit of 12 PCS

Unit of 24 PCS

Unit of 24 PCS