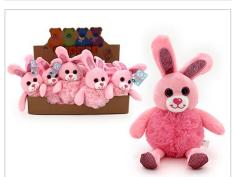

Unit of 12 PCS

ENO82BEH 3PCS DIY EASTER EGG DECO SET W/4 MARKERS - 10cm

Unit of 12 PCS

KC237BUN LANYARDS - BUNNIES

Unit of 12 PCS

**PT104**PLUSH - 17CM CUTE ANIMALS (6 ASSTD)

Unit of 6 PCS

**PT112BU** PLUSH - 26CM SUPER SOFT BODY PINK BUNNY