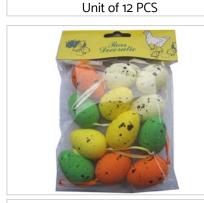

Unit of 12 PCS

**EN074TCS** TWO CHICKS W/SISAL 12x14.5 cm

Unit of 12 PCS

**EN075** MINI GLITTER EASTER EGGS (25 PK) 6 ASSTD - 2x3cm

Unit of 12 PCS

**ENO77-BC**EASTER FRIENDS IN BOX (3 CHICKS, 2 BUNNIES) 10.5cm