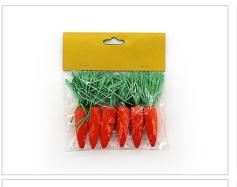

**ENO46SSP**HANGING EASTER EGG DECOS (12PK) 3.5cm

Unit of 12 PCS

**ENO50-6** FOAM CARROTS (6 PER PACK) - 5cm

**ENO55**EASTER TABLECLOTH - PASTEL GREEN
- 182x137cm

Unit of 12 PCS

Unit of 12 PCS

**ENO62BE**EASTER BUNNY PARTY GLASSES 14x13.5cm