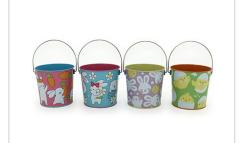

**BK103EM-B**METAL EASTER BUCKET 'B' (4 ASSTD)
MED - 13x12.2cm

Unit of 12 PCS

**BK103ES-A**METAL EASTER BUCKET 'A' (4 ASSTD)
SML - 10x10.3cm

Unit of 12 PCS

**BK103ES-B**METAL EASTER BUCKET 'B' (4 ASSTD)
SML - 10x10.3cm