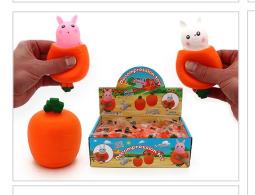

**SY132CEG**SQUEEZY POP UP CHICK IN EGG BASKET

Unit of 12 PCS Unit of 16 PCS

**SY132RCT**SQUEEZY POP UP RABBIT IN CARROT

Unit of 12 PCS