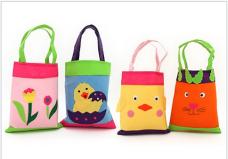

Unit of 36 PCS

ENO41CBM EASTER CARRY BAG W/MOTIF (5 ASSTD) - 19x21cm

**ENO41FBA**EASTER FELT BAG (4 ASSTD) - 25x30cm

Unit of 12 PCS

ENO41FBK
EASTER EGG HUNT CARRY BASKET (3
ASSTD) - 11x12x7cm

Unit of 12 PCS