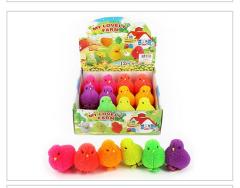

BT151BCH SQUEEZE CHICK & BUNNY (2PCS/BOX) - 4cm

Unit of 12 PCS

Unit of 24 PCS

BT204CRT SQUISHY WATER ORBS CARROT - 8cm

BT205CHK WATER SQUEEZE & SPLATTER CHICKEN EGG - 7CM

BT205EGG WATER SPLATTER EGG - 7CM

Unit of 12 PCS