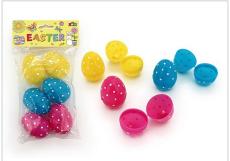

Unit of 12 PCS

**EN074TCS** TWO CHICKS W/SISAL 12x14.5 cm

Unit of 12 PCS

**EN075** MINI GLITTER EASTER EGGS (25 PK) 6 ASSTD - 2x3cm

Unit of 12 PCS

**ENO77-BC**EASTER FRIENDS IN BOX (3 CHICKS, 2 BUNNIES) 10.5cm

Unit of 24 PCS

**ENO77-RB**EASTER BUNNY FAMILY IN BOX (4PCS)

Unit of 12 PCS

EN078 MINI SPECKLED EASTER EGGS (50PK) 6 ASS - 1.8x2.3cm

Unit of 12 PCS

EN079 MINI SEQUIN EASTER EGGS (30PK) 6 ASSTD - 2x3cm

Unit of 12 PCS