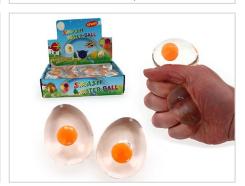

BT151BCH SQUEEZE CHICK & BUNNY (2PCS/BOX) - 4cm

Unit of 12 PCS

Unit of 24 PCS

BT204CRT SQUISHY WATER ORBS CARROT - 8cm

BT205CHK WATER SQUEEZE & SPLATTER CHICKEN EGG - 7CM

BT205EGG WATER SPLATTER EGG - 7CM

Unit of 12 PCS