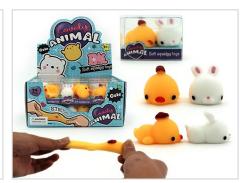

BT151BCH SQUEEZE CHICK & BUNNY (2PCS/BOX) - 4cm

Unit of 12 PCS

Unit of 24 PCS

BT204CRT SQUISHY WATER ORBS CARROT - 8cm

BT205CHK WATER SQUEEZE & SPLATTER CHICKEN EGG - 7CM

BT205EGG WATER SPLATTER EGG - 7CM

Unit of 12 PCS