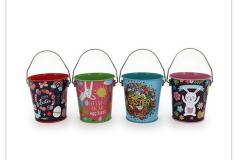

**BK103EM-B**METAL EASTER BUCKET 'B' (4 ASSTD)
MED - 13x12.2cm

Unit of 12 PCS

**BK103ES-A**METAL EASTER BUCKET 'A' (4 ASSTD)
SML - 10x10.3cm

Unit of 12 PCS

**BK103ES-B**METAL EASTER BUCKET 'B' (4 ASSTD)
SML - 10x10.3cm