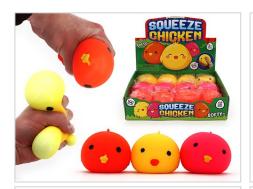

Unit of 12 PCS

**BTO79CHK** SQUEEZE CHICK STRESS BALL - 4.5cm

Unit of 24 PCS

**BTO79CRT**MOULDABLE CLAY SQUEEZE CARROT - 10x6cm

Unit of 12 PCS

BT079LCH SQUEEZE SOFTY CHICK STRESS BALL -75mm

BTo91S/BUN **GROWING BUNNY IN EGG** 

BT151BCH SQUEEZE CHICK & BUNNY (2PCS/BOX) - 4cm

Unit of 12 PCS

Unit of 24 PCS

BT204CRT SQUISHY WATER ORBS CARROT - 8cm

BT205CHK WATER SQUEEZE & SPLATTER CHICKEN EGG - 7CM

BT205EGG WATER SPLATTER EGG - 7CM

Unit of 12 PCS