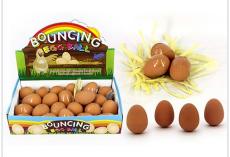

Unit of 12 PCS

BT206-CUC/FLS FLUFFY SQUISHY CUSHY FRIZZEE CHICK - 6CM FLASH

BT206EGG BOUNCING EGG BALL IN DISPLAY W/ HAY

BT206EGG/CD **BOUNCING EGG BALL ON CARD** 

Unit of 12 PCS

Unit of 24 PCS

Unit of 24 PCS