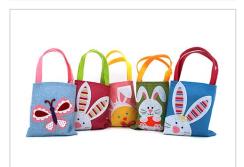

Unit of 36 PCS

ENO41CBM EASTER CARRY BAG W/MOTIF (5 ASSTD) - 19x21cm

**ENO41FBA**EASTER FELT BAG (4 ASSTD) - 25x30cm

Unit of 12 PCS

ENO41FBK
EASTER EGG HUNT CARRY BASKET (3
ASSTD) - 11x12x7cm

Unit of 12 PCS