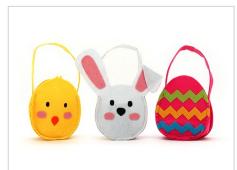

Unit of 36 PCS

ENO41CBM EASTER CARRY BAG W/MOTIF (5 ASSTD) - 19x21cm

**ENO41FBA**EASTER FELT BAG (4 ASSTD) - 25x30cm

Unit of 12 PCS

ENO41FBK
EASTER EGG HUNT CARRY BASKET (3
ASSTD) - 11x12x7cm

Unit of 12 PCS