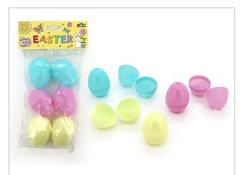

Unit of 12 PCS

**EN074TCS** TWO CHICKS W/SISAL 12x14.5 cm

Unit of 12 PCS

**EN075** MINI GLITTER EASTER EGGS (25 PK) 6 ASSTD - 2x3cm

Unit of 12 PCS

**ENO77-BC**EASTER FRIENDS IN BOX (3 CHICKS, 2 BUNNIES) 10.5cm

Unit of 24 PCS

**ENO77-RB**EASTER BUNNY FAMILY IN BOX (4PCS)

Unit of 12 PCS

EN078 MINI SPECKLED EASTER EGGS (50PK) 6 ASS - 1.8x2.3cm

Unit of 12 PCS

EN079 MINI SEQUIN EASTER EGGS (30PK) 6 ASSTD - 2x3cm

Unit of 12 PCS