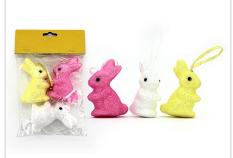

Unit of 12 PCS

**EN074TCS** TWO CHICKS W/SISAL 12x14.5 cm

Unit of 12 PCS

**EN075** MINI GLITTER EASTER EGGS (25 PK) 6 ASSTD - 2x3cm

Unit of 12 PCS

**ENO77-BC**EASTER FRIENDS IN BOX (3 CHICKS, 2 BUNNIES) 10.5cm