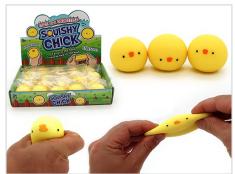

Unit of 12 PCS

**BTO79CHK** SQUEEZE CHICK STRESS BALL - 4.5cm

Unit of 24 PCS

**BTO79CRT**MOULDABLE CLAY SQUEEZE CARROT - 10x6cm

Unit of 12 PCS

BT079LCH SQUEEZE SOFTY CHICK STRESS BALL -75mm

BTo91S/BUN **GROWING BUNNY IN EGG** 