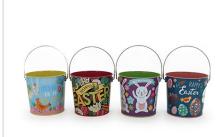

**BK103EM-B**METAL EASTER BUCKET 'B' (4 ASSTD)
MED - 13x12.2cm

Unit of 12 PCS

**BK103ES-A**METAL EASTER BUCKET 'A' (4 ASSTD)
SML - 10x10.3cm

Unit of 12 PCS

**BK103ES-B**METAL EASTER BUCKET 'B' (4 ASSTD)
SML - 10x10.3cm