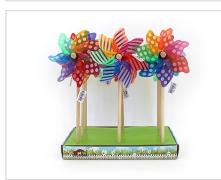

COLOURFUL 15 cm (DIA) RAINBOW

Unit of 12 PCS

PLUSH PINK BUNNY EARS HEADBAND

Unit of 24 PCS

EN003PK

BT325CWM WINDMILL ON STICK

**ENOO8PL6**FILLABLE EASTER EGG DECO 3 COLS - 6cm

ENOO8SP6
FILLABLE EASTER EGG DECO W/SPOTS 3
COLS - 6cm