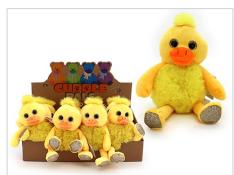

Unit of 12 PCS

PT112CH
PLUSH - 26CM SUPER SOFT BODY
YELLOW CHICK

Unit of 12 PCS

**PT125**PLUSH - 23CM BUNNY W/LONG LEGS

Unit of 6 PCS

**PT138**PLUSH - 14CM CUTE CHICK (2 ASSTD)

PT139
PLUSH - 14CM CUTE BUNNY (2 ASSTD)