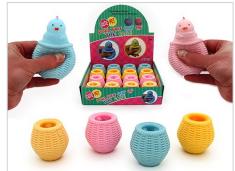

**SY132CEG**SQUEEZY POP UP CHICK IN EGG BASKET

Unit of 12 PCS Unit of 16 PCS

**SY132RCT**SQUEEZY POP UP RABBIT IN CARROT

Unit of 12 PCS