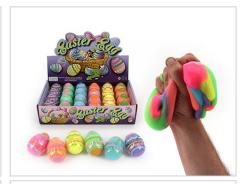

BT151BCH SQUEEZE CHICK & BUNNY (2PCS/BOX) - 4cm

Unit of 12 PCS

Unit of 24 PCS

BT204CRT SQUISHY WATER ORBS CARROT - 8cm

BT205CHK WATER SQUEEZE & SPLATTER CHICKEN EGG - 7CM

BT205EGG WATER SPLATTER EGG - 7CM

Unit of 12 PCS

Unit of 12 PCS

BT206-CUC/FLS FLUFFY SQUISHY CUSHY FRIZZEE CHICK - 6CM FLASH

BT206EGG BOUNCING EGG BALL IN DISPLAY W/ HAY

BT206EGG/CD **BOUNCING EGG BALL ON CARD** 

Unit of 12 PCS

Unit of 24 PCS

Unit of 24 PCS