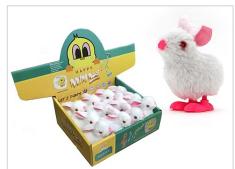

**ENO11BN**WIND UP HOPPING PLUSH BUNNY

Unit of 12 PCS

**ENO11CK**WIND UP JUMPING PLUSH CHICK

Unit of 12 PCS

**ENO2OPP**PAPER EASTER GRASS (PINK) - 40g

Unit of 12 PCS

EN028CF-6 CHICK W/FEATHER ON STICK (6 BAGS OF 6 STICKS)- 5cm