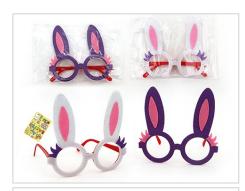

**ENO46SSP**HANGING EASTER EGG DECOS (12PK) 3.5cm

Unit of 12 PCS

**ENO50-6** FOAM CARROTS (6 PER PACK) - 5cm

**ENO55**EASTER TABLECLOTH - PASTEL GREEN
- 182x137cm

Unit of 12 PCS

Unit of 12 PCS

**ENO62BE**EASTER BUNNY PARTY GLASSES 14x13.5cm