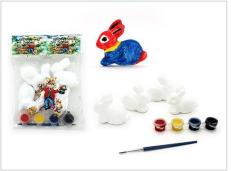

**ENO62CH**EASTER CHICK PARTY GLASSES - 18.8x8cm

Unit of 12 PCS

**ENO64**EASTER EGG PUTTY - 6cm, 48q

Unit of 24 PCS

EN074BPS
BUNNY PAINTING SET (W/4 BUNNIES)
18.5x13.5cm

Unit of 12 PCS

EN074R-3
GLITTER HANGING RABBITS (PACK OF 3) - 7cm