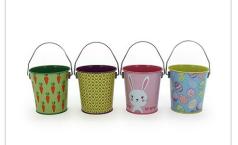

**BK103EM-B**METAL EASTER BUCKET 'B' (4 ASSTD)
MED - 13x12.2cm

Unit of 12 PCS

**BK103ES-A**METAL EASTER BUCKET 'A' (4 ASSTD)
SML - 10x10.3cm

Unit of 12 PCS

**BK103ES-B**METAL EASTER BUCKET 'B' (4 ASSTD)
SML - 10x10.3cm