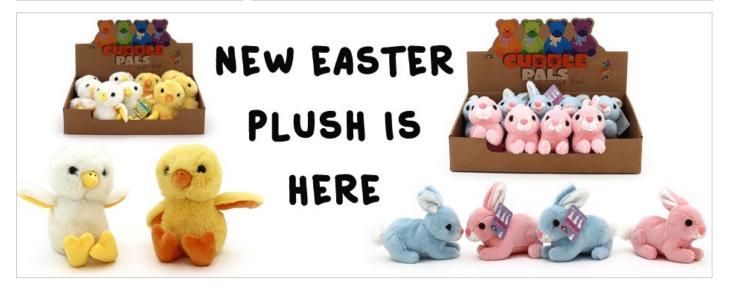

Unit of 12 PCS

ENO82BEH 3PCS DIY EASTER EGG DECO SET W/4 MARKERS - 10cm

Unit of 12 PCS

KC237BUN LANYARDS - BUNNIES

Unit of 12 PCS

**PT104**PLUSH - 17CM CUTE ANIMALS (6 ASSTD)

Unit of 6 PCS

**PT112BU** PLUSH - 26CM SUPER SOFT BODY PINK BUNNY