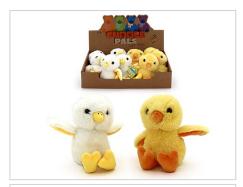

Unit of 12 PCS

PT112CH
PLUSH - 26CM SUPER SOFT BODY
YELLOW CHICK

Unit of 12 PCS

**PT125**PLUSH - 23CM BUNNY W/LONG LEGS

Unit of 6 PCS

**PT138**PLUSH - 14CM CUTE CHICK (2 ASSTD)

PT139
PLUSH - 14CM CUTE BUNNY (2 ASSTD)