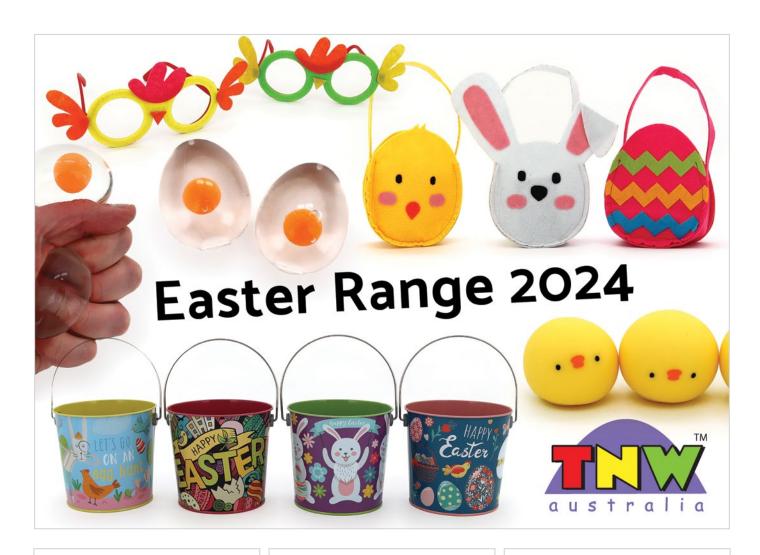

**BK103EM-B**METAL EASTER BUCKET 'B' (4 ASSTD)
MED - 13x12.2cm

Unit of 12 PCS

**BK103ES-A**METAL EASTER BUCKET 'A' (4 ASSTD)
SML - 10x10.3cm

Unit of 12 PCS

**BK103ES-B**METAL EASTER BUCKET 'B' (4 ASSTD)
SML - 10x10.3cm