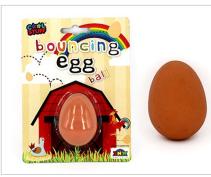

Unit of 12 PCS

BT206-CUC/FLS FLUFFY SQUISHY CUSHY FRIZZEE CHICK - 6CM FLASH

BT206EGG BOUNCING EGG BALL IN DISPLAY W/ HAY

BT206EGG/CD **BOUNCING EGG BALL ON CARD** 

Unit of 12 PCS

Unit of 24 PCS

Unit of 24 PCS