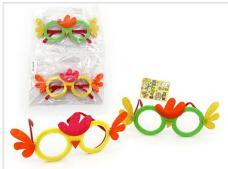

**ENO62CH**EASTER CHICK PARTY GLASSES - 18.8x8cm

Unit of 12 PCS

**ENO64**EASTER EGG PUTTY - 6cm, 48q

Unit of 24 PCS

EN074BPS
BUNNY PAINTING SET (W/4 BUNNIES)
18.5x13.5cm

Unit of 12 PCS

EN074R-3
GLITTER HANGING RABBITS (PACK OF 3) - 7cm