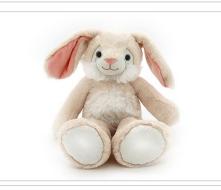

Unit of 12 PCS

PT112CH
PLUSH - 26CM SUPER SOFT BODY
YELLOW CHICK

Unit of 12 PCS

**PT125**PLUSH - 23CM BUNNY W/LONG LEGS

Unit of 6 PCS

**PT138**PLUSH - 14CM CUTE CHICK (2 ASSTD)

PT139
PLUSH - 14CM CUTE BUNNY (2 ASSTD)