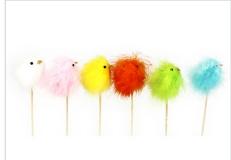

**ENO11BN**WIND UP HOPPING PLUSH BUNNY

Unit of 12 PCS

**ENO11CK**WIND UP JUMPING PLUSH CHICK

Unit of 12 PCS

**ENO2OPP**PAPER EASTER GRASS (PINK) - 40g

Unit of 12 PCS

EN028CF-6 CHICK W/FEATHER ON STICK (6 BAGS OF 6 STICKS)- 5cm